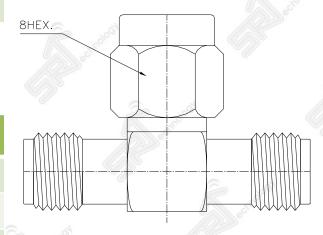

## **Adaptor**

## SMA Female to Male to Female adaptor (SMA jack to Plug to jack ADP)

P.N.: B11-A2110-33

## Electrical specification

| Item                 | Specification              |
|----------------------|----------------------------|
| Frequency range(GHz) | DC ~ 6 GHz                 |
| Impedance (Nominal)  | 50Ω                        |
| V.S.W.R (Max)        | 2.0 : 1                    |
| Connector type       | SMA female – male – female |
| RoHS                 | Compliance                 |

## Material specification

| ltem                 | Specification                 |
|----------------------|-------------------------------|
| Body                 | Brass / Gold plating          |
| Center contact (pin) | Be – Cu, Brass / Gold plating |
| Insulator            | PTFE                          |