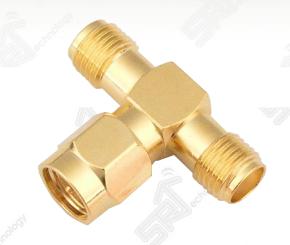

## **Adaptor**

## SMA Female to Male to Female adaptor (SMA jack to Plug to jack ADP)

P.N.: B11-A2110-33

## Electrical specification

| Item                 | Specification              |
|----------------------|----------------------------|
| Frequency range(GHz) | DC ~ 6 GHz                 |
| Impedance (Nominal)  | 50Ω                        |
| V.S.W.R (Max)        | 2.0 : 1                    |
| Connector type       | SMA female – male – female |
| RoHS                 | Compliance                 |

## Material specification

| ltem                 | Specification                 |
|----------------------|-------------------------------|
| Body                 | Brass / Gold plating          |
| Center contact (pin) | Be – Cu, Brass / Gold plating |
| Insulator            | PTFE                          |